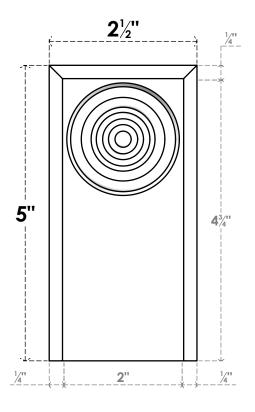

## PBP025X050X100FOS04

2 1/2"W X 5"H X 1"P STANDARD FOSTER BULLSEYE PLINTH BLOCK WITH ROUNDED EDGE, ARCHITECTURAL GRADE PVC

**FRONT** 