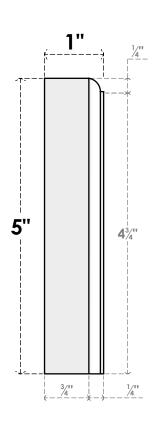

## PBP025X050X100FOS04

2 1/2"W X 5"H X 1"P STANDARD FOSTER BULLSEYE PLINTH BLOCK WITH ROUNDED EDGE, ARCHITECTURAL GRADE PVC

**FRONT** 

## SIDE

EKENA MILLWORK 2300 WEST MAIN ST. CLARKSVILLE, TX 75426 TOLL FREE: 866-607-0453 WWW.EKENAMILLWORK.COM